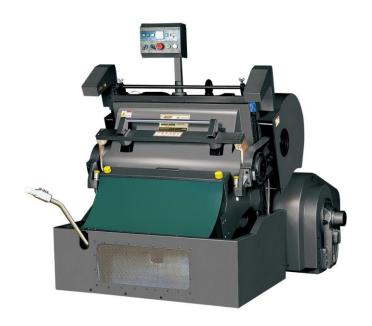

## Creasing And Cutting Machine ML-930 CE

Other size 750, 930, 1040,1100,1200,1300,1400,1500,1600,1800,2000,2200,2500 and 2800 available

## Features:

- 1. Main body was made of HT200 high strength cast iron, it has high strength.
- 2. Single disk electromagnetic clutch is sensitive and reliable.
- 3. The electrical system is designed according IEC standard.
- 4. The operation height is reasonably designed; big open angle of the pressing plate.
- 5. It has the function of single cutting, continuously cutting. The time delay of the pressing plate can be adjusted.
- 6. The torque of the gear and pressing pressure are great.

## **Parameters:**

| Model                | ML-930 CE        |
|----------------------|------------------|
| Die frame inner size | 930*670mm        |
| Creasing rule length | <25m             |
| Speed                | 23±2s/min        |
| Power                | 4kw-4H           |
| Weight               | 3000KG           |
| Dimension            | 1650*1950*1750mm |